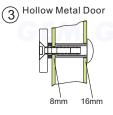

Drill an 8 mm hole through door, from sexnut bolt side only, enlarge the 8mm hole to 16mm.

Drill an 6.8 mm dia. Hole and tap M8x12.5 thread.

Drill an 8 mm hole thru door from sexnut bolt side of door, drill 12.7mmhole, 36mm in depth.